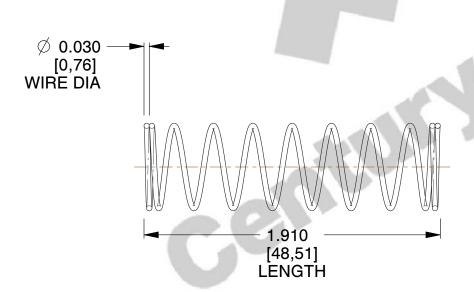

## **NOTES:**

1. Material : Stainless Steel

2. Finish: Glod Irridite

3. Ends: Closed

4. Total Coils: 10.000

Sugg. Max. Deflection: 1.200 (in)
 Sugg. Max. Load: 2.300 (lbs)

7. All Drawing Dimensions are in Inches [mm]

SCALE

1.826

COMPONENT SPRINGS

11772

COMPRESSION SPRINGS

SPRINGS

SHE

UNIT
INCH [mm]
SHEET
1 of 1