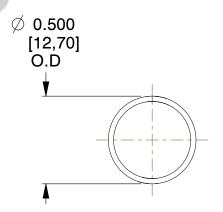

## **NOTES:**

1. Material : Stainless Steel

2. Finish: Glod Irridite

3. Ends: Closed

4. Total Coils: 10.000

Sugg. Max. Deflection: 1.200 (in)
 Sugg. Max. Load: 2.300 (lbs)

7. All Drawing Dimensions are in Inches [mm]

SCALE

1.826

COMPONENT SPRINGS

11772

COMPRESSION SPRINGS

SPRINGS

SHE

UNIT
INCH [mm]
SHEET
1 of 1