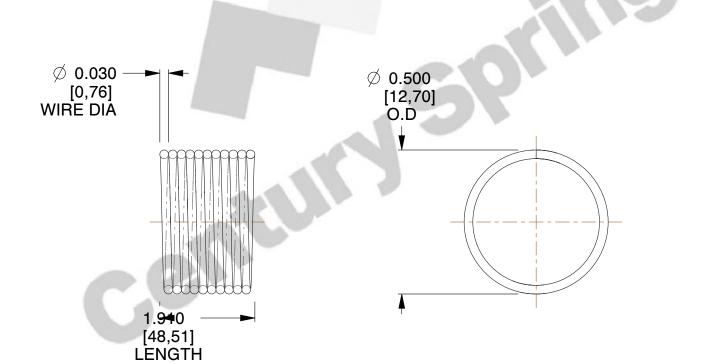

## **NOTES:**

1. Material: Stainless Steel

2. Finish: Glod Irridite

3. Ends: Closed

4. Total Coils: 10.000

5. Sugg. Max. Deflection: 0.010 (in) 6. Sugg. Max. Load : 2.300 (lbs)

7. All Drawing Dimensions are in Inches [mm]