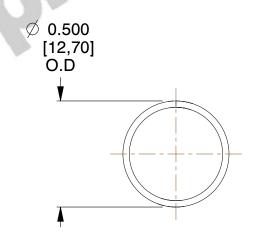

## **NOTES:**

1. Material : Stainless Steel

2. Finish: Glod Irridite

3. Ends: Closed

4. Total Coils: 10.000

5. Sugg. Max. Deflection: 0.550 (in) 6. Sugg. Max. Load: 2.300 (lbs)

7. All Drawing Dimensions are in Inches [mm]