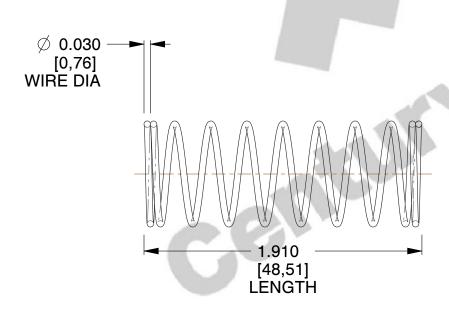

## **NOTES:**

1. Material : Stainless Steel

2. Finish: Glod Irridite

3. Ends: Closed

4. Total Coils: 10.000

5. Sugg. Max. Deflection: 0.550 (in) 6. Sugg. Max. Load: 2.300 (lbs)

7. All Drawing Dimensions are in Inches [mm]