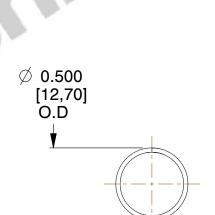

## **NOTES:**

1. Material : Stainless Steel

2. Finish: Glod Irridite

3. Ends: Closed

4. Total Coils: 10.000

5. Sugg. Max. Deflection: 0.750 (in)6. Sugg. Max. Load: 2.300 (lbs)

7. All Drawing Dimensions are in Inches [mm]