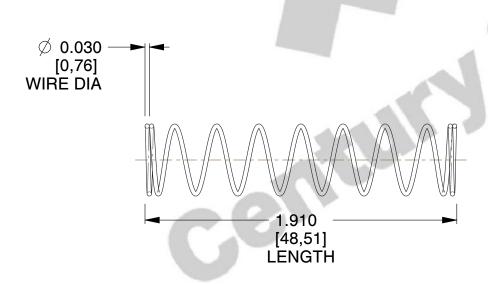

## **NOTES:**

1. Material : Stainless Steel

2. Finish: Glod Irridite

3. Ends: Closed

4. Total Coils: 10.000

5. Sugg. Max. Deflection: 0.750 (in)6. Sugg. Max. Load: 2.300 (lbs)

7. All Drawing Dimensions are in Inches [mm]