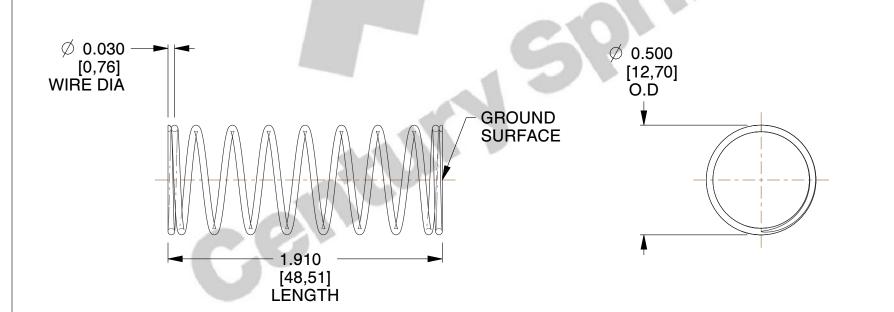

## **NOTES:**

1. Material : Stainless Steel

2. Finish: Glod Irridite

3. Ends: Closed and Ground

4. Total Coils: 10.000

5. Sugg. Max. Deflection: 0.750 (in)6. Sugg. Max. Load: 2.300 (lbs)

7. All Drawing Dimensions are in Inches [mm]

SCALE

2.286

11772
COMPRESSION SPRINGS

COMPONENT

UNIT
INCH [mm]
SHEET

1 of 1

**SPRINGS**