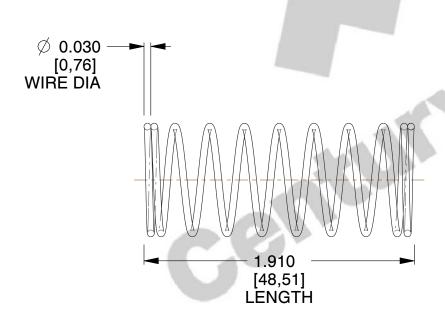

## **NOTES:**

1. Material : Stainless Steel

2. Finish: Glod Irridite

3. Ends: Closed

4. Total Coils: 10.000

5. Sugg. Max. Deflection: 0.830 (in) 6. Sugg. Max. Load: 2.300 (lbs)

7. All Drawing Dimensions are in Inches [mm]