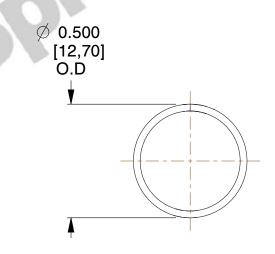

## **NOTES:**

1. Material : Stainless Steel

2. Finish: Glod Irridite

3. Ends: Closed

4. Total Coils: 10.000

5. Sugg. Max. Deflection: 0.830 (in) 6. Sugg. Max. Load: 2.300 (lbs)

7. All Drawing Dimensions are in Inches [mm]