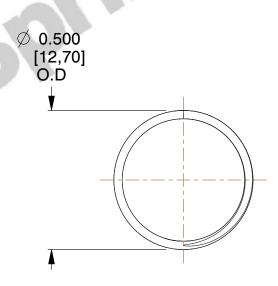

## **NOTES:**

1. Material: Stainless Steel

2. Finish: Glod Irridite

3. Ends: Closed and Ground

4. Total Coils: 10.000

5. Sugg. Max. Deflection: 0.310 (in) 6. Sugg. Max. Load: 2.300 (lbs)

7. All Drawing Dimensions are in Inches [mm]