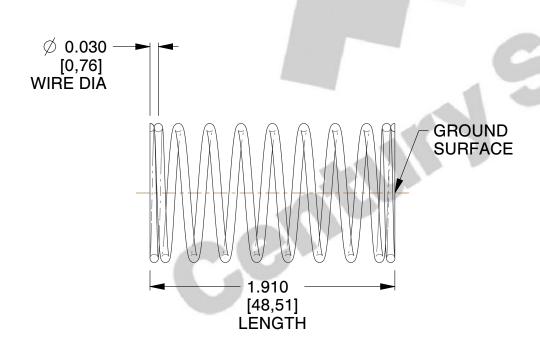

## **NOTES:**

1. Material: Stainless Steel

2. Finish: Glod Irridite

3. Ends: Closed and Ground

4. Total Coils: 10.000

5. Sugg. Max. Deflection: 0.310 (in) 6. Sugg. Max. Load: 2.300 (lbs)

7. All Drawing Dimensions are in Inches [mm]

SCALE

2.899

COMPONENT

11772

**COMPRESSION SPRINGS** 

UNIT

**SPRINGS** 

INCH [mm]