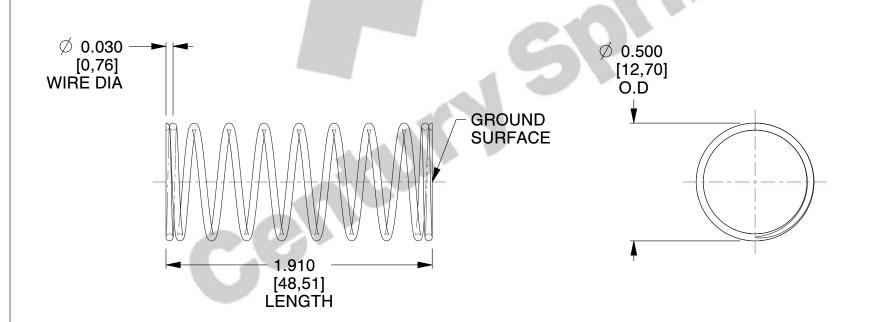

## **NOTES:**

1. Material: Stainless Steel

2. Finish: Glod Irridite

3. Ends: Closed and Ground

4. Total Coils: 10.000

5. Sugg. Max. Deflection: 0.170 (in) 6. Sugg. Max. Load: 2.300 (lbs)

7. All Drawing Dimensions are in Inches [mm]

SCALE

2.454

COMPONENT

11772

**COMPRESSION SPRINGS** 

UNIT INCH [mm]

**SPRINGS** 

SHEET 1 of 1