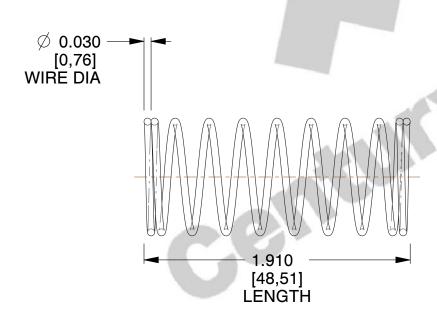

## **NOTES:**

1. Material : Stainless Steel

2. Finish: Glod Irridite

3. Ends: Closed

4. Total Coils: 10.000

5. Sugg. Max. Deflection: 0.370 (in)6. Sugg. Max. Load: 2.300 (lbs)

7. All Drawing Dimensions are in Inches [mm]