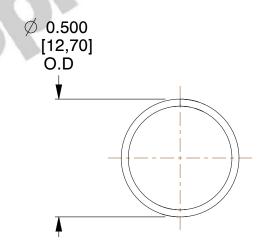

## **NOTES:**

1. Material : Stainless Steel

2. Finish: Glod Irridite

3. Ends: Closed

4. Total Coils: 10.000

5. Sugg. Max. Deflection: 0.370 (in)6. Sugg. Max. Load: 2.300 (lbs)

7. All Drawing Dimensions are in Inches [mm]