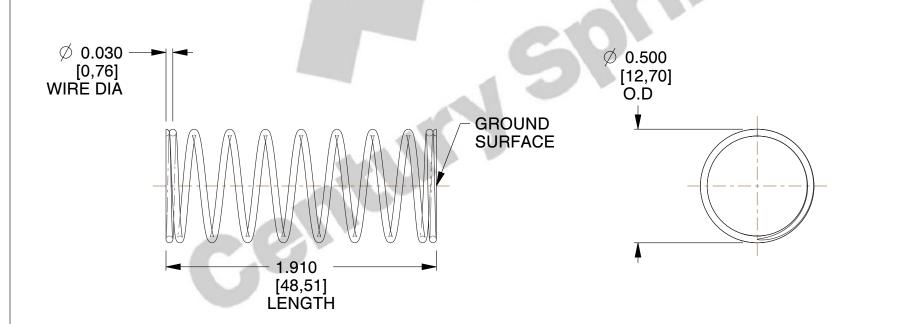

## **NOTES:**

1. Material : Stainless Steel

2. Finish: Glod Irridite

3. Ends: Closed and Ground

4. Total Coils: 10.000

5. Sugg. Max. Deflection: 0.560 (in)6. Sugg. Max. Load: 2.300 (lbs)

7. All Drawing Dimensions are in Inches [mm]

SCALE

2.367

11772

COMPONENT

COMPRESSION SPRINGS

UNIT

INCH [mm]

**SPRINGS** 