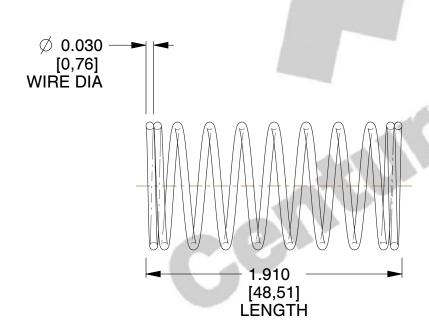

## **NOTES:**

1. Material: Stainless Steel

2. Finish: Glod Irridite

3. Ends: Closed

4. Total Coils: 10.000

5. Sugg. Max. Deflection: 0.830 (in) 6. Sugg. Max. Load: 2.300 (lbs)

7. All Drawing Dimensions are in Inches [mm]