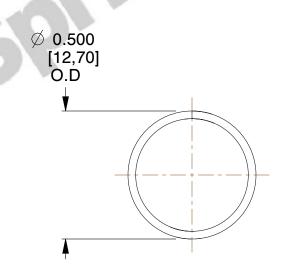

## **NOTES:**

1. Material: Stainless Steel

2. Finish: Glod Irridite

3. Ends: Closed

4. Total Coils: 10.000

5. Sugg. Max. Deflection: 0.830 (in) 6. Sugg. Max. Load: 2.300 (lbs)

7. All Drawing Dimensions are in Inches [mm]