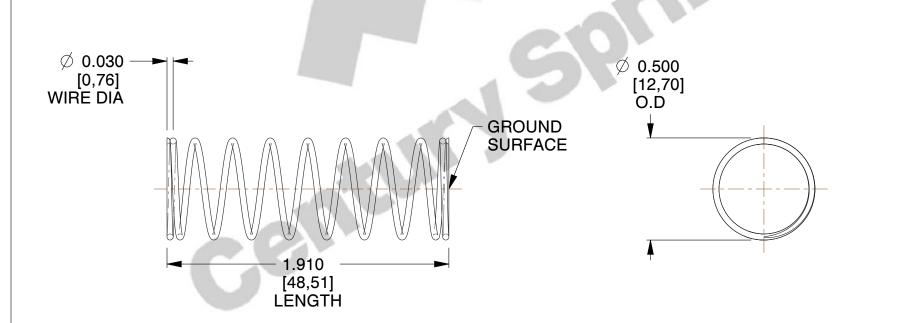

## **NOTES:**

1. Material : Stainless Steel

2. Finish: Glod Irridite

3. Ends: Closed and Ground

4. Total Coils: 10.000

5. Sugg. Max. Deflection: 0.210 (in)6. Sugg. Max. Load: 2.300 (lbs)

7. All Drawing Dimensions are in Inches [mm]

SCALE

2.128

COMPONENT SPRINGS

11772

COMPRESSION SPRINGS

SPRINGS

UN
INCH
SHE

UNIT
INCH [mm]
SHEET