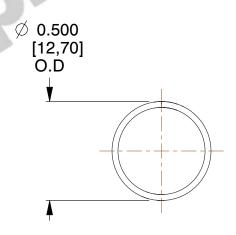

## **NOTES:**

1. Material: Stainless Steel

2. Finish: Glod Irridite

3. Ends: Closed

4. Total Coils: 10.000

5. Sugg. Max. Deflection: 0.980 (in) 6. Sugg. Max. Load: 2.300 (lbs)

7. All Drawing Dimensions are in Inches [mm]