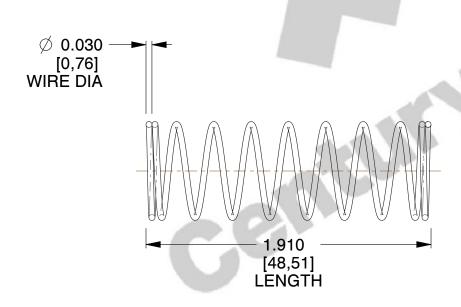

## **NOTES:**

1. Material: Stainless Steel

2. Finish: Glod Irridite

3. Ends: Closed

4. Total Coils: 10.000

5. Sugg. Max. Deflection: 0.980 (in) 6. Sugg. Max. Load: 2.300 (lbs)

7. All Drawing Dimensions are in Inches [mm]