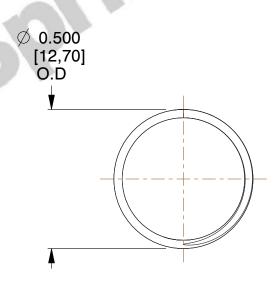

## **NOTES:**

1. Material : Stainless Steel

2. Finish: Glod Irridite

3. Ends: Closed and Ground

4. Total Coils: 10.000

5. Sugg. Max. Deflection: 0.480 (in) 6. Sugg. Max. Load: 2.300 (lbs)

7. All Drawing Dimensions are in Inches [mm]

SCALE

2.899

11772

COMPONENT

COMPRESSION SPRINGS

UNIT

**SPRINGS** 

INCH [mm]