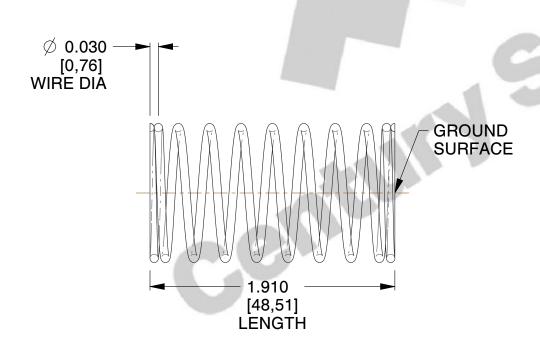

## **NOTES:**

1. Material : Stainless Steel

2. Finish: Glod Irridite

3. Ends: Closed and Ground

4. Total Coils: 10.000

5. Sugg. Max. Deflection: 0.480 (in) 6. Sugg. Max. Load: 2.300 (lbs)

7. All Drawing Dimensions are in Inches [mm]

SCALE

2.899

11772

COMPONENT

COMPRESSION SPRINGS

UNIT

**SPRINGS** 

INCH [mm]