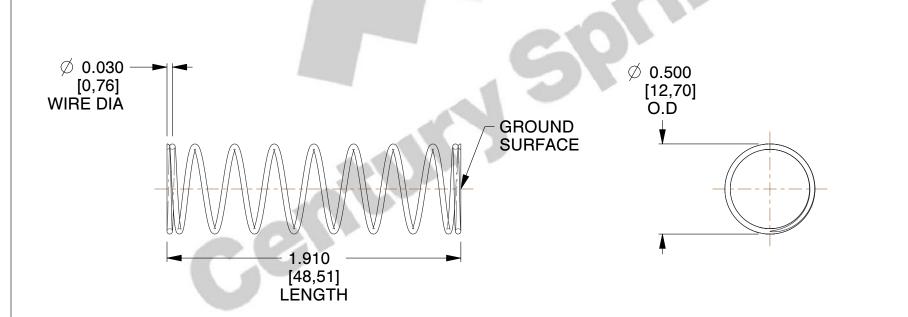

## **NOTES:**

1. Material : Stainless Steel

2. Finish : Glod Irridite3. Ends : Closed and Ground

4. Total Coils : 10.000

5. Sugg. Max. Deflection: 0.770 (in)6. Sugg. Max. Load: 2.300 (lbs)

7. All Drawing Dimensions are in Inches [mm]

SCALE

1.878

COMPONENT SPRINGS

11772

COMPRESSION SPRINGS

SPRINGS

SHI

UNIT
INCH [mm]
SHEET
1 of 1