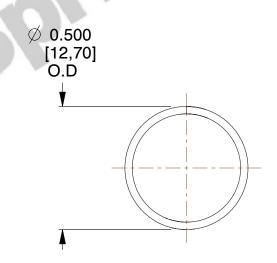

## **NOTES:**

1. Material : Stainless Steel

2. Finish: Glod Irridite

3. Ends: Closed

4. Total Coils: 10.000

5. Sugg. Max. Deflection: 0.810 (in)6. Sugg. Max. Load: 2.300 (lbs)

7. All Drawing Dimensions are in Inches [mm]