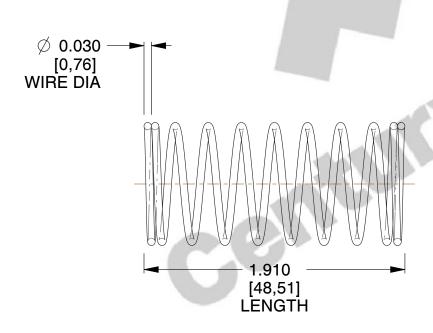

## **NOTES:**

1. Material : Stainless Steel

2. Finish: Glod Irridite

3. Ends: Closed

4. Total Coils: 10.000

5. Sugg. Max. Deflection: 0.810 (in)6. Sugg. Max. Load: 2.300 (lbs)

7. All Drawing Dimensions are in Inches [mm]