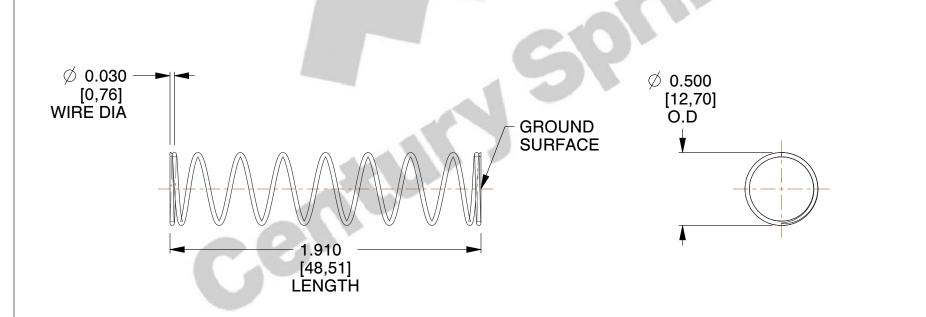

## **NOTES:**

1. Material : Stainless Steel

2. Finish : Glod Irridite3. Ends : Closed and Ground

4. Total Coils : 10.000

5. Sugg. Max. Deflection: 0.300 (in)6. Sugg. Max. Load: 2.300 (lbs)

7. All Drawing Dimensions are in Inches [mm]