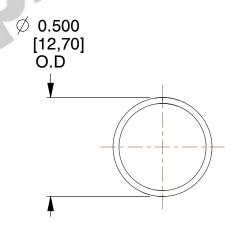

## **NOTES:**

1. Material : Stainless Steel

2. Finish: Glod Irridite

3. Ends: Closed

4. Total Coils: 10.000

5. Sugg. Max. Deflection: 0.860 (in)6. Sugg. Max. Load: 2.300 (lbs)

7. All Drawing Dimensions are in Inches [mm]