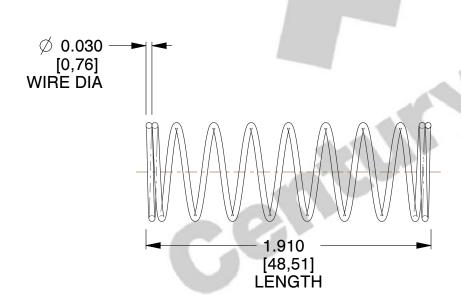

## **NOTES:**

1. Material : Stainless Steel

2. Finish: Glod Irridite

3. Ends: Closed

4. Total Coils: 10.000

5. Sugg. Max. Deflection: 0.860 (in)6. Sugg. Max. Load: 2.300 (lbs)

7. All Drawing Dimensions are in Inches [mm]