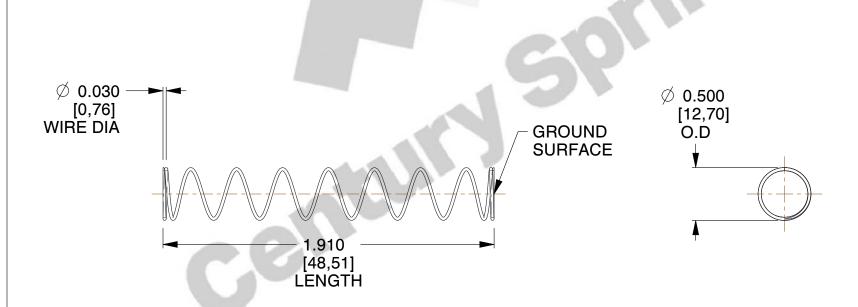

## **NOTES:**

1. Material : Stainless Steel

2. Finish: Glod Irridite

3. Ends: Closed and Ground 4. Total Coils: 10.000

5. Sugg. Max. Deflection: 1.700 (in)

6. Sugg. Max. Load: 2.300 (lbs)

7. All Drawing Dimensions are in Inches [mm]