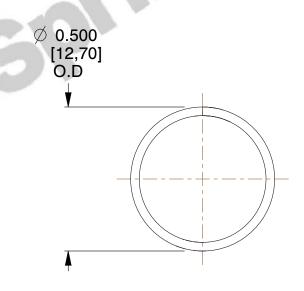

## **NOTES:**

1. Material: Stainless Steel

2. Finish: Glod Irridite

3. Ends: Closed

4. Total Coils: 10.000

5. Sugg. Max. Deflection: 0.650 (in) 6. Sugg. Max. Load: 2.300 (lbs)

7. All Drawing Dimensions are in Inches [mm]