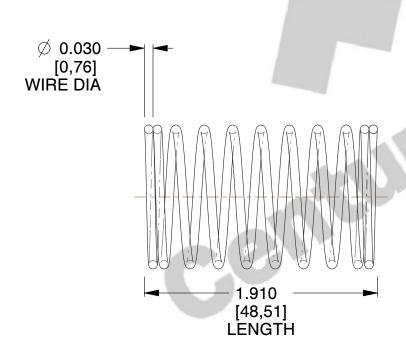

## **NOTES:**

1. Material: Stainless Steel

2. Finish: Glod Irridite

3. Ends: Closed

4. Total Coils: 10.000

5. Sugg. Max. Deflection: 0.650 (in) 6. Sugg. Max. Load: 2.300 (lbs)

7. All Drawing Dimensions are in Inches [mm]