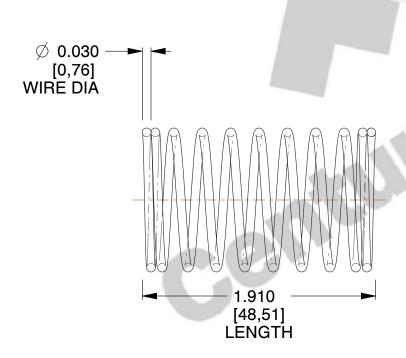

## **NOTES:**

1. Material: Stainless Steel

2. Finish: Glod Irridite

3. Ends: Closed

4. Total Coils: 10.000

5. Sugg. Max. Deflection: 0.640 (in)

6. Sugg. Max. Load : 2.300 (lbs)

7. All Drawing Dimensions are in Inches [mm]