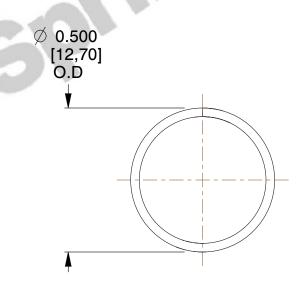

## **NOTES:**

1. Material: Stainless Steel

2. Finish: Glod Irridite

3. Ends: Closed

4. Total Coils: 10.000

5. Sugg. Max. Deflection: 0.640 (in)

6. Sugg. Max. Load : 2.300 (lbs)

7. All Drawing Dimensions are in Inches [mm]