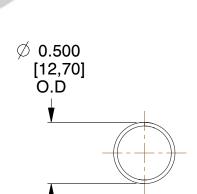

## **NOTES:**

1. Material : Stainless Steel

2. Finish: Glod Irridite

3. Ends: Closed

4. Total Coils: 10.000

5. Sugg. Max. Deflection: 2.000 (in)6. Sugg. Max. Load: 2.300 (lbs)

7. All Drawing Dimensions are in Inches [mm]