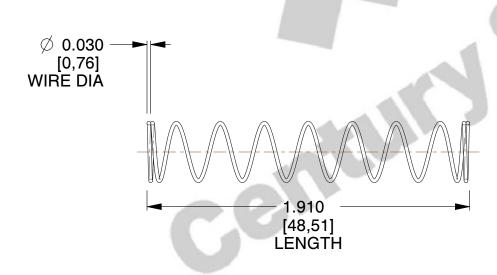

## **NOTES:**

1. Material : Stainless Steel

2. Finish: Glod Irridite

3. Ends: Closed

4. Total Coils: 10.000

5. Sugg. Max. Deflection: 2.000 (in)6. Sugg. Max. Load: 2.300 (lbs)

7. All Drawing Dimensions are in Inches [mm]