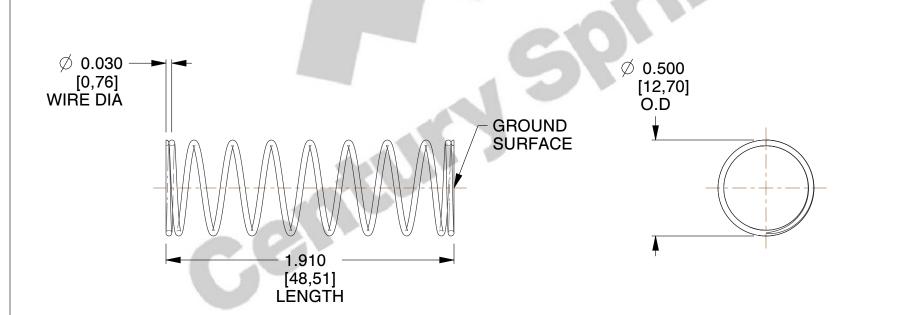

## **NOTES:**

1. Material : Stainless Steel

2. Finish: Glod Irridite

3. Ends: Closed and Ground

4. Total Coils: 10.000

5. Sugg. Max. Deflection: 0.860 (in) 6. Sugg. Max. Load: 2.300 (lbs)

7. All Drawing Dimensions are in Inches [mm]

SCALE

2.000

11772

COMPRESSION SPRINGS

COMPONENT

UNIT
INCH [mm]
SHEET

**SPRINGS**