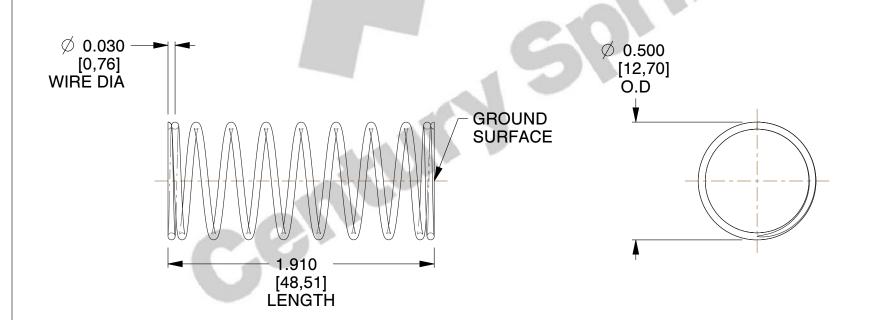

## **NOTES:**

1. Material : Stainless Steel

2. Finish: Glod Irridite

3. Ends: Closed and Ground

4. Total Coils: 10.000

5. Sugg. Max. Deflection: 0.070 (in)6. Sugg. Max. Load: 2.300 (lbs)

7. All Drawing Dimensions are in Inches [mm]

SCALE

2.454

11772

COMPRESSION SPRINGS

COMPONENT

UNIT
INCH [mm]
SHEET

1 of 1

**SPRINGS**