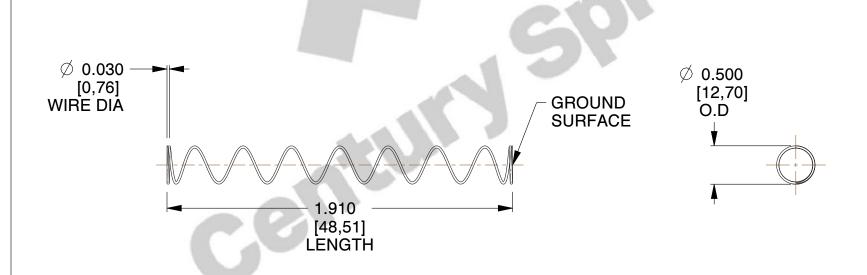

## **NOTES:**

1. Material: Stainless Steel

2. Finish: Glod Irridite

3. Ends: Closed and Ground

4. Total Coils: 10.000

5. Sugg. Max. Deflection: 3.700 (in) 6. Sugg. Max. Load: 2.300 (lbs)

7. All Drawing Dimensions are in Inches [mm]