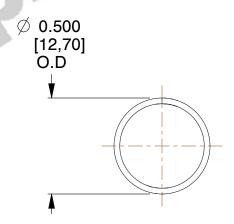

## **NOTES:**

1. Material : Stainless Steel

2. Finish: Glod Irridite

3. Ends: Closed

4. Total Coils: 10.000

5. Sugg. Max. Deflection: 0.820 (in)6. Sugg. Max. Load: 2.300 (lbs)

7. All Drawing Dimensions are in Inches [mm]