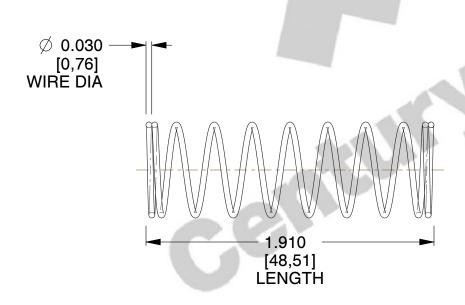

## **NOTES:**

1. Material : Stainless Steel

2. Finish: Glod Irridite

3. Ends: Closed

4. Total Coils: 10.000

5. Sugg. Max. Deflection: 0.820 (in)6. Sugg. Max. Load: 2.300 (lbs)

7. All Drawing Dimensions are in Inches [mm]