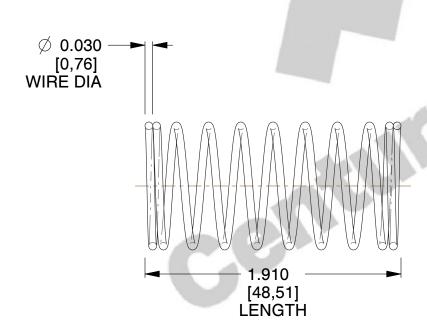

## **NOTES:**

1. Material: Stainless Steel

2. Finish: Glod Irridite

3. Ends: Closed

4. Total Coils: 10.000

5. Sugg. Max. Deflection: 0.770 (in)6. Sugg. Max. Load: 2.300 (lbs)

7. All Drawing Dimensions are in Inches [mm]