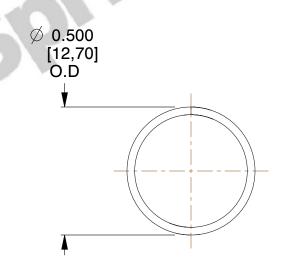

## **NOTES:**

1. Material: Stainless Steel

2. Finish: Glod Irridite

3. Ends: Closed

4. Total Coils: 10.000

5. Sugg. Max. Deflection: 0.770 (in)6. Sugg. Max. Load: 2.300 (lbs)

7. All Drawing Dimensions are in Inches [mm]