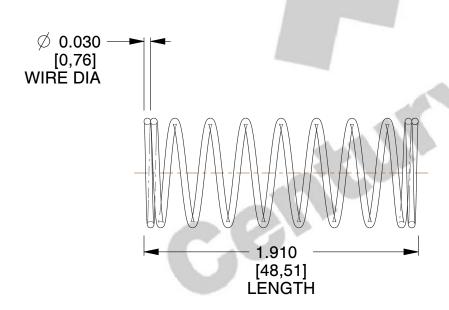

## **NOTES:**

1. Material : Stainless Steel

2. Finish: Glod Irridite

3. Ends: Closed

4. Total Coils: 10.000

5. Sugg. Max. Deflection: 0.840 (in)6. Sugg. Max. Load: 2.300 (lbs)

7. All Drawing Dimensions are in Inches [mm]