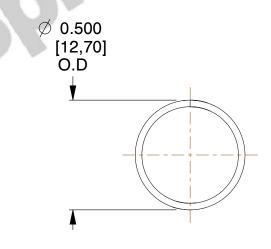

## **NOTES:**

1. Material : Stainless Steel

2. Finish: Glod Irridite

3. Ends: Closed

4. Total Coils: 10.000

5. Sugg. Max. Deflection: 0.840 (in)6. Sugg. Max. Load: 2.300 (lbs)

7. All Drawing Dimensions are in Inches [mm]