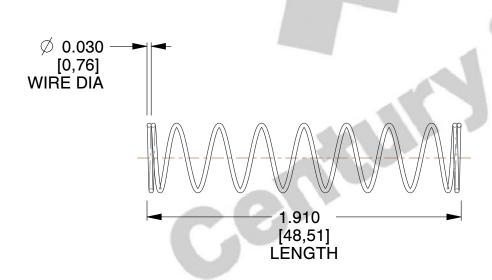

## **NOTES:**

1. Material : Stainless Steel

2. Finish: Glod Irridite

3. Ends: Closed

4. Total Coils: 10.000

5. Sugg. Max. Deflection: 1.700 (in)6. Sugg. Max. Load: 2.300 (lbs)

7. All Drawing Dimensions are in Inches [mm]