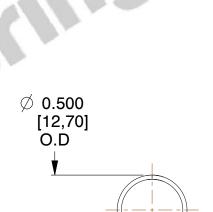

## **NOTES:**

1. Material : Stainless Steel

2. Finish: Glod Irridite

3. Ends: Closed

4. Total Coils: 10.000

5. Sugg. Max. Deflection: 1.700 (in)6. Sugg. Max. Load: 2.300 (lbs)

7. All Drawing Dimensions are in Inches [mm]