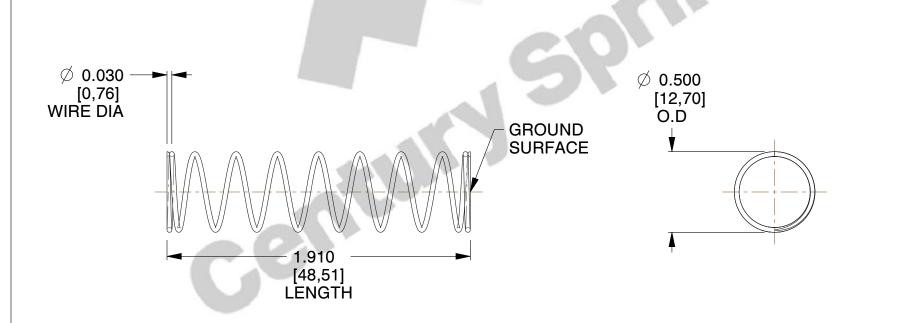

## **NOTES:**

1. Material : Stainless Steel

2. Finish: Glod Irridite

3. Ends: Closed and Ground

4. Total Coils: 10.000

5. Sugg. Max. Deflection: 0.480 (in)6. Sugg. Max. Load: 2.300 (lbs)

7. All Drawing Dimensions are in Inches [mm]

1.681

SCALE

lose

COMPRESSION SPRINGS

11772

COMPONENT

UNIT
INCH [mm]
SHEET

**SPRINGS** 