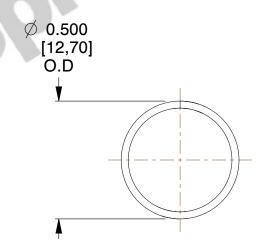

## **NOTES:**

1. Material : Stainless Steel

2. Finish: Glod Irridite

3. Ends: Closed

4. Total Coils: 10.000

5. Sugg. Max. Deflection: 0.200 (in)6. Sugg. Max. Load: 2.300 (lbs)

7. All Drawing Dimensions are in Inches [mm]