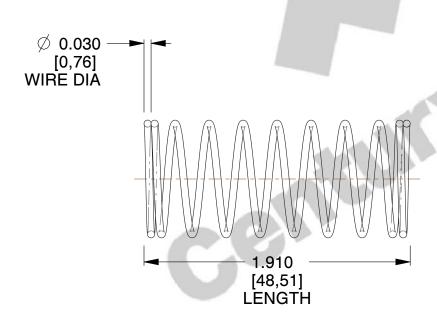

## **NOTES:**

1. Material : Stainless Steel

2. Finish: Glod Irridite

3. Ends: Closed

4. Total Coils: 10.000

5. Sugg. Max. Deflection: 0.200 (in)6. Sugg. Max. Load: 2.300 (lbs)

7. All Drawing Dimensions are in Inches [mm]