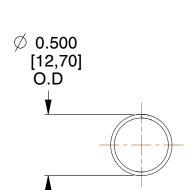

## **NOTES:**

1. Material : Stainless Steel

2. Finish: Glod Irridite

3. Ends: Closed

4. Total Coils: 10.000

5. Sugg. Max. Deflection: 1.800 (in)6. Sugg. Max. Load: 2.300 (lbs)

7. All Drawing Dimensions are in Inches [mm]