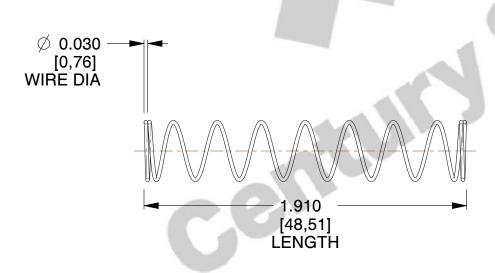

## **NOTES:**

1. Material : Stainless Steel

2. Finish: Glod Irridite

3. Ends: Closed

4. Total Coils: 10.000

5. Sugg. Max. Deflection: 1.800 (in)6. Sugg. Max. Load: 2.300 (lbs)

7. All Drawing Dimensions are in Inches [mm]