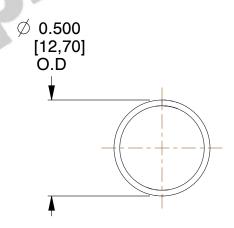

## **NOTES:**

1. Material : Stainless Steel

2. Finish: Glod Irridite

3. Ends: Closed

4. Total Coils: 10.000

5. Sugg. Max. Deflection: 0.980 (in)6. Sugg. Max. Load: 2.300 (lbs)

7. All Drawing Dimensions are in Inches [mm]