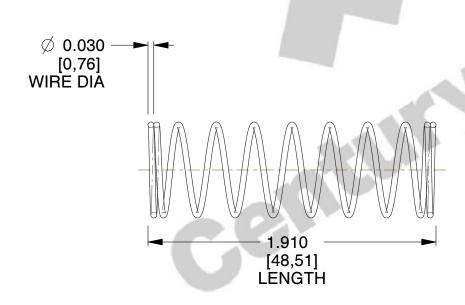

## **NOTES:**

1. Material : Stainless Steel

2. Finish: Glod Irridite

3. Ends: Closed

4. Total Coils: 10.000

5. Sugg. Max. Deflection: 0.980 (in)6. Sugg. Max. Load: 2.300 (lbs)

7. All Drawing Dimensions are in Inches [mm]