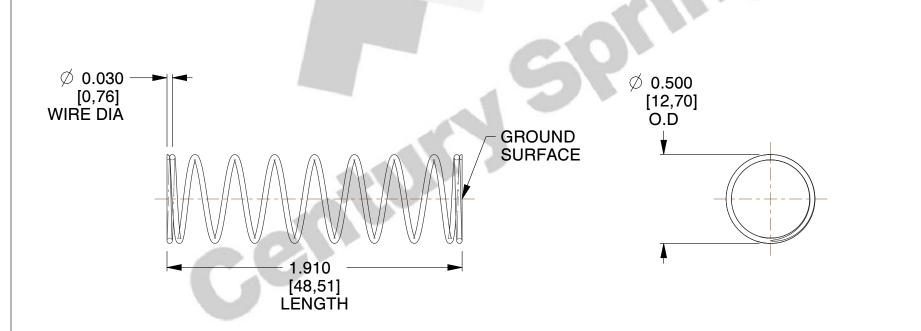

## **NOTES:**

1. Material : Stainless Steel

2. Finish: Glod Irridite

3. Ends: Closed and Ground

4. Total Coils: 10.000

5. Sugg. Max. Deflection: 0.770 (in)6. Sugg. Max. Load: 2.300 (lbs)

7. All Drawing Dimensions are in Inches [mm]