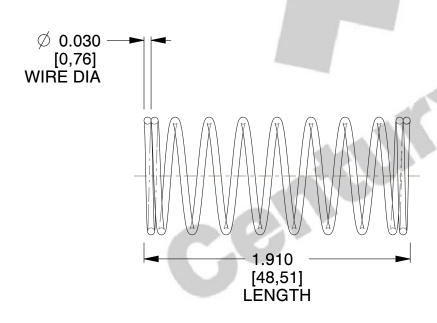

## **NOTES:**

1. Material : Stainless Steel

2. Finish: Glod Irridite

3. Ends: Closed

4. Total Coils: 10.000

5. Sugg. Max. Deflection: 0.790 (in)6. Sugg. Max. Load: 2.300 (lbs)

7. All Drawing Dimensions are in Inches [mm]