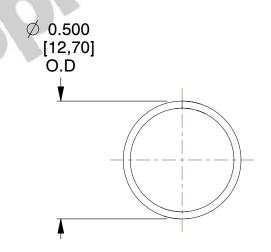

## **NOTES:**

1. Material : Stainless Steel

2. Finish: Glod Irridite

3. Ends: Closed

4. Total Coils: 10.000

5. Sugg. Max. Deflection: 0.790 (in)6. Sugg. Max. Load: 2.300 (lbs)

7. All Drawing Dimensions are in Inches [mm]