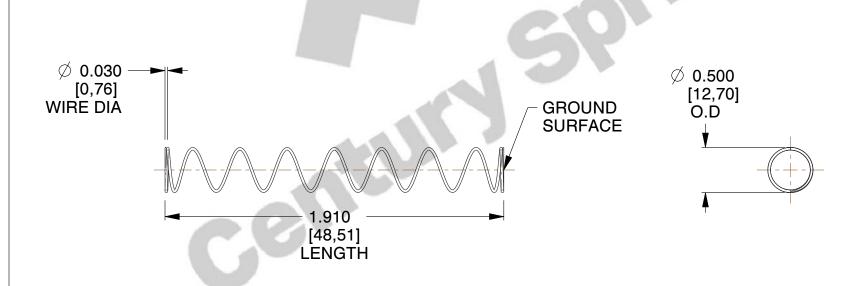

## **NOTES:**

1. Material : Stainless Steel

2. Finish: Glod Irridite

3. Ends: Closed and Ground

4. Total Coils: 10.000

5. Sugg. Max. Deflection: 1.900 (in)

6. Sugg. Max. Load : 2.300 (lbs)

7. All Drawing Dimensions are in Inches [mm]