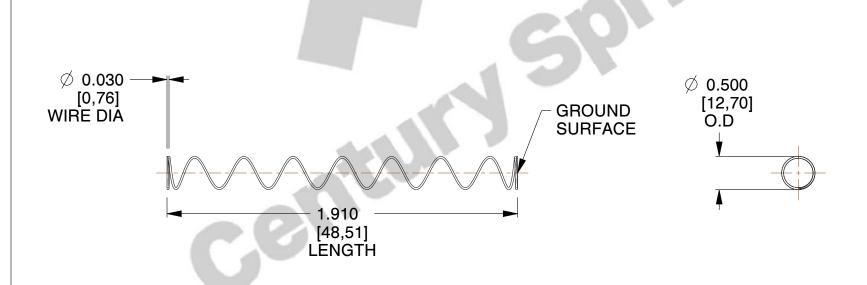

## **NOTES:**

1. Material : Stainless Steel

2. Finish: Glod Irridite

3. Ends: Closed and Ground

4. Total Coils: 10.000

5. Sugg. Max. Deflection: 2.700 (in)

6. Sugg. Max. Load : 2.300 (lbs)

7. All Drawing Dimensions are in Inches [mm]