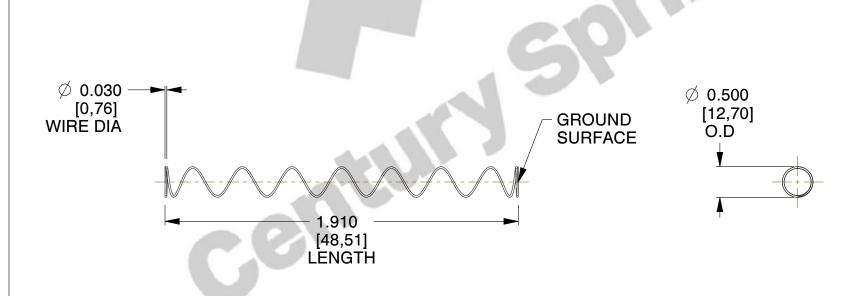

1. Material : Stainless Steel

2. Finish: Glod Irridite

3. Ends: Closed and Ground

4. Total Coils: 10.000

5. Sugg. Max. Deflection: 4.600 (in)

6. Sugg. Max. Load: 2.300 (lbs)

7. All Drawing Dimensions are in Inches [mm]