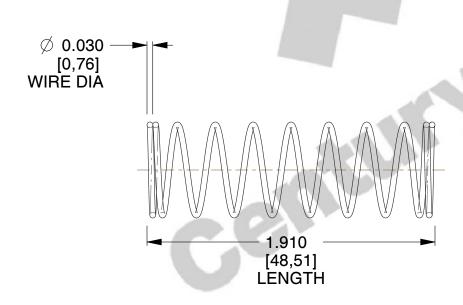

## **NOTES:**

1. Material : Stainless Steel

2. Finish: Glod Irridite

3. Ends: Closed

4. Total Coils: 10.000

5. Sugg. Max. Deflection: 1.100 (in) 6. Sugg. Max. Load: 2.300 (lbs)

7. All Drawing Dimensions are in Inches [mm]