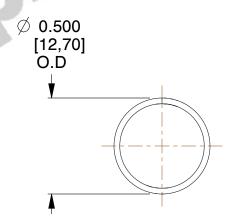

## **NOTES:**

1. Material : Stainless Steel

2. Finish: Glod Irridite

3. Ends: Closed

4. Total Coils: 10.000

5. Sugg. Max. Deflection: 1.100 (in) 6. Sugg. Max. Load: 2.300 (lbs)

7. All Drawing Dimensions are in Inches [mm]