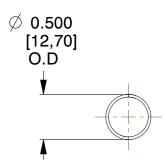

## **NOTES:**

1. Material : Stainless Steel

2. Finish: Glod Irridite

3. Ends: Closed

4. Total Coils: 10.000

5. Sugg. Max. Deflection: 3.200 (in)6. Sugg. Max. Load: 2.300 (lbs)

7. All Drawing Dimensions are in Inches [mm]