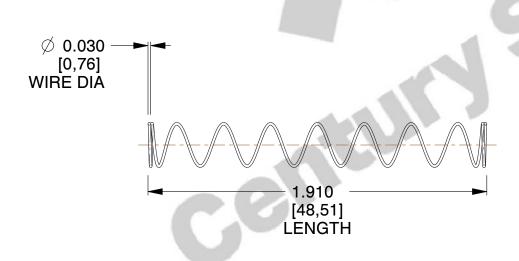

## **NOTES:**

1. Material : Stainless Steel

2. Finish: Glod Irridite

3. Ends: Closed

4. Total Coils: 10.000

5. Sugg. Max. Deflection: 3.200 (in)6. Sugg. Max. Load: 2.300 (lbs)

7. All Drawing Dimensions are in Inches [mm]