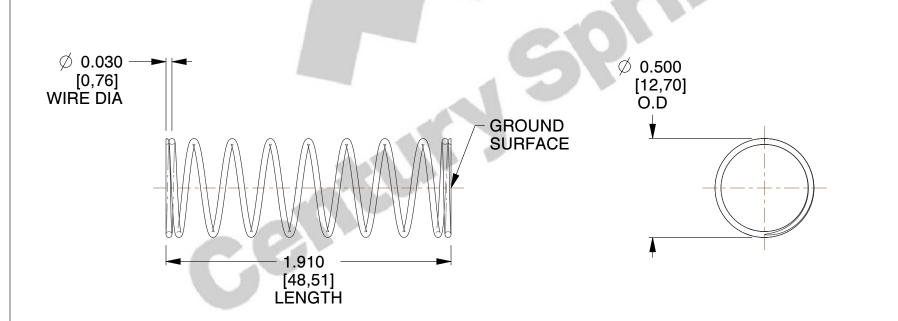

## **NOTES:**

1. Material : Stainless Steel

2. Finish: Glod Irridite

3. Ends: Closed and Ground

4. Total Coils: 10.000

5. Sugg. Max. Deflection: 0.320 (in)6. Sugg. Max. Load: 2.300 (lbs)

7. All Drawing Dimensions are in Inches [mm]