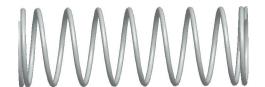

## **NOTES:**

1. Material : Stainless Steel

2. Finish: Glod Irridite

3. Ends: Closed and Ground

4. Total Coils: 10.000

5. Sugg. Max. Deflection: 0.320 (in)6. Sugg. Max. Load: 2.300 (lbs)

7. All Drawing Dimensions are in Inches [mm]