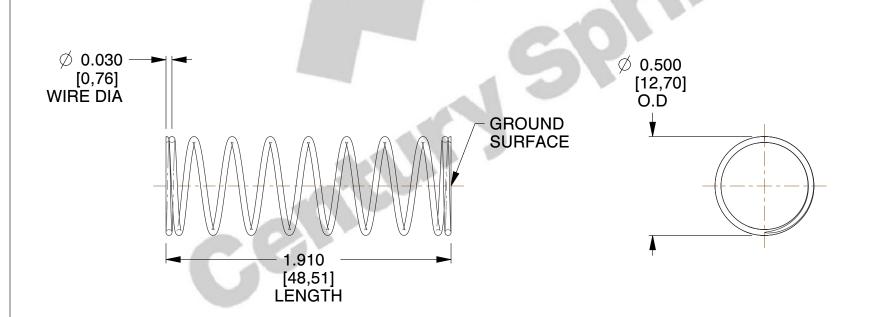

## **NOTES:**

1. Material : Stainless Steel

2. Finish: Glod Irridite

3. Ends: Closed and Ground

4. Total Coils: 10.000

5. Sugg. Max. Deflection: 1.000 (in) 6. Sugg. Max. Load: 2.300 (lbs)

7. All Drawing Dimensions are in Inches [mm]

SCALE

2.062

11772

COMPONENT

COMPRESSION SPRINGS

UNIT
INCH [mm]

**SPRINGS** 

SHEET