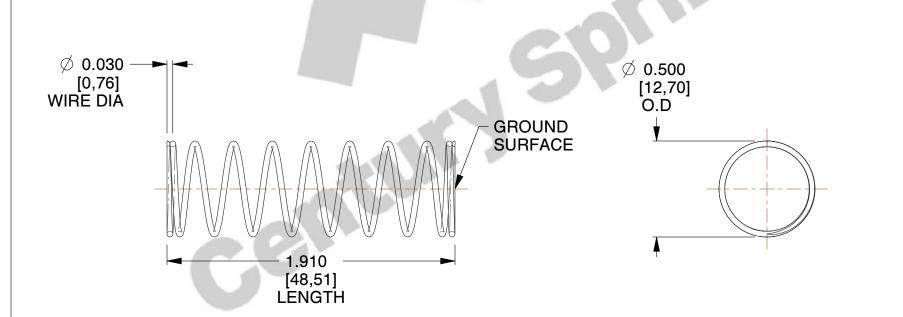

## **NOTES:**

1. Material : Stainless Steel

2. Finish: Glod Irridite

3. Ends: Closed and Ground

4. Total Coils: 10.000

5. Sugg. Max. Deflection: 0.660 (in)6. Sugg. Max. Load: 2.300 (lbs)

7. All Drawing Dimensions are in Inches [mm]