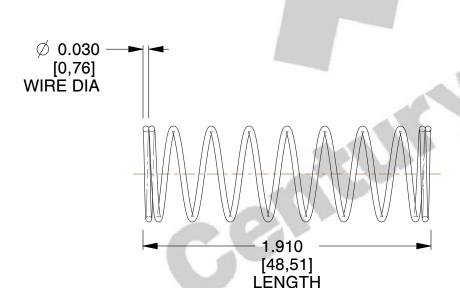

## **NOTES:**

1. Material : Stainless Steel

2. Finish: Glod Irridite

3. Ends: Closed

4. Total Coils: 10.000

Sugg. Max. Deflection: 1.200 (in)
Sugg. Max. Load: 2.300 (lbs)

7. All Drawing Dimensions are in Inches [mm]