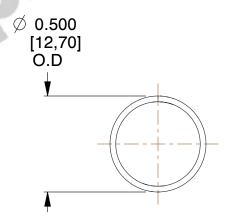

## **NOTES:**

1. Material : Stainless Steel

2. Finish: Glod Irridite

3. Ends: Closed

4. Total Coils: 10.000

Sugg. Max. Deflection: 1.200 (in)
Sugg. Max. Load: 2.300 (lbs)

7. All Drawing Dimensions are in Inches [mm]