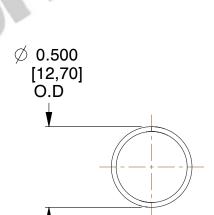

## **NOTES:**

1. Material : Stainless Steel

2. Finish: Glod Irridite

3. Ends: Closed

4. Total Coils: 10.000

Sugg. Max. Deflection: 1.300 (in)
 Sugg. Max. Load: 2.300 (lbs)

7. All Drawing Dimensions are in Inches [mm]