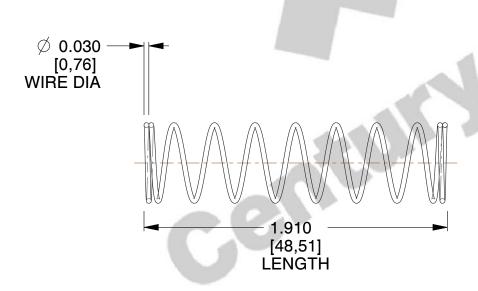

## **NOTES:**

1. Material : Stainless Steel

2. Finish: Glod Irridite

3. Ends: Closed

4. Total Coils: 10.000

Sugg. Max. Deflection: 1.300 (in)
 Sugg. Max. Load: 2.300 (lbs)

7. All Drawing Dimensions are in Inches [mm]