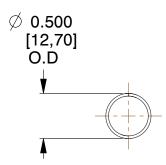

## **NOTES:**

1. Material : Stainless Steel

2. Finish: Glod Irridite

3. Ends: Closed

4. Total Coils: 10.000

5. Sugg. Max. Deflection: 2.700 (in)6. Sugg. Max. Load: 2.300 (lbs)

7. All Drawing Dimensions are in Inches [mm]