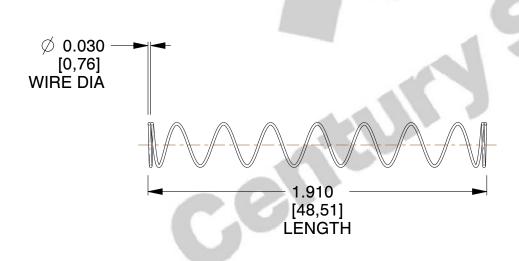

## **NOTES:**

1. Material : Stainless Steel

2. Finish: Glod Irridite

3. Ends: Closed

4. Total Coils: 10.000

5. Sugg. Max. Deflection: 2.700 (in)6. Sugg. Max. Load: 2.300 (lbs)

7. All Drawing Dimensions are in Inches [mm]