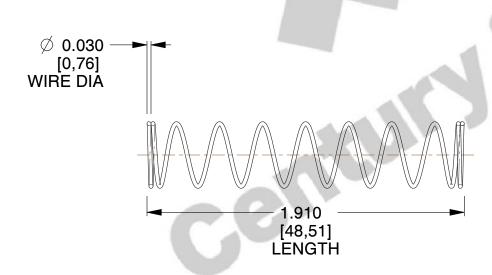

## **NOTES:**

1. Material : Stainless Steel

2. Finish: Glod Irridite

3. Ends: Closed

4. Total Coils: 10.000

5. Sugg. Max. Deflection: 1.600 (in)6. Sugg. Max. Load: 2.300 (lbs)

7. All Drawing Dimensions are in Inches [mm]