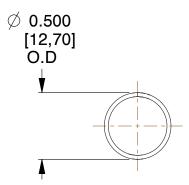

## **NOTES:**

1. Material : Stainless Steel

2. Finish: Glod Irridite

3. Ends: Closed

4. Total Coils: 10.000

5. Sugg. Max. Deflection: 1.600 (in)6. Sugg. Max. Load: 2.300 (lbs)

7. All Drawing Dimensions are in Inches [mm]