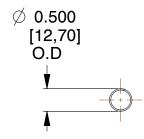

## **NOTES:**

1. Material : Stainless Steel

2. Finish: Glod Irridite

3. Ends : Closed

4. Total Coils: 10.000

5. Sugg. Max. Deflection: 7.400 (in)6. Sugg. Max. Load: 2.300 (lbs)

7. All Drawing Dimensions are in Inches [mm]