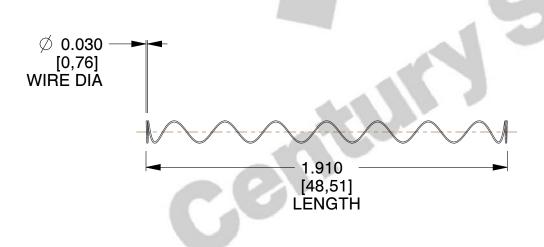

## **NOTES:**

1. Material : Stainless Steel

2. Finish: Glod Irridite

3. Ends : Closed

4. Total Coils: 10.000

5. Sugg. Max. Deflection: 7.400 (in)6. Sugg. Max. Load: 2.300 (lbs)

7. All Drawing Dimensions are in Inches [mm]