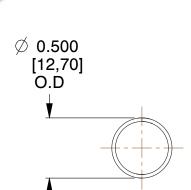

## **NOTES:**

1. Material : Stainless Steel

2. Finish: Glod Irridite

3. Ends: Closed

4. Total Coils: 10.000

5. Sugg. Max. Deflection: 1.900 (in)6. Sugg. Max. Load: 2.300 (lbs)

7. All Drawing Dimensions are in Inches [mm]