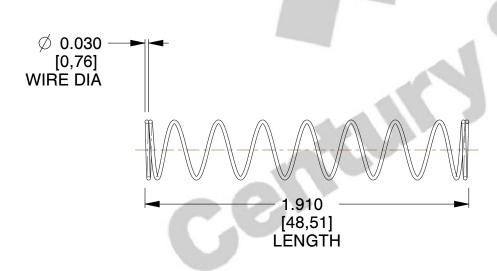

## **NOTES:**

1. Material : Stainless Steel

2. Finish: Glod Irridite

3. Ends: Closed

4. Total Coils: 10.000

5. Sugg. Max. Deflection: 1.900 (in)6. Sugg. Max. Load: 2.300 (lbs)

7. All Drawing Dimensions are in Inches [mm]