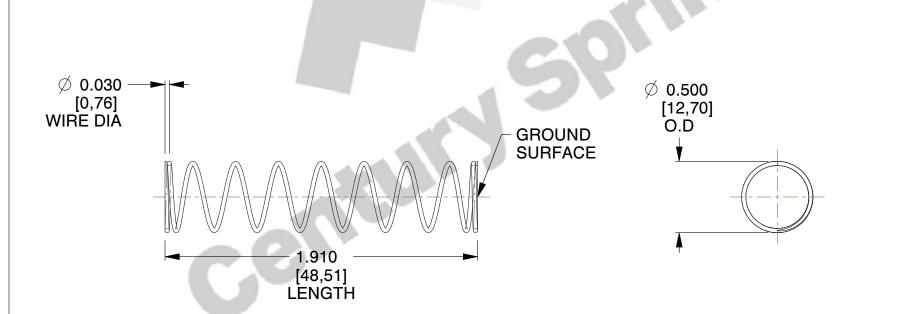

## **NOTES:**

1. Material : Stainless Steel

2. Finish: Glod Irridite

3. Ends: Closed and Ground

4. Total Coils: 10.000

5. Sugg. Max. Deflection: 1.500 (in)

6. Sugg. Max. Load : 2.300 (lbs)

7. All Drawing Dimensions are in Inches [mm]